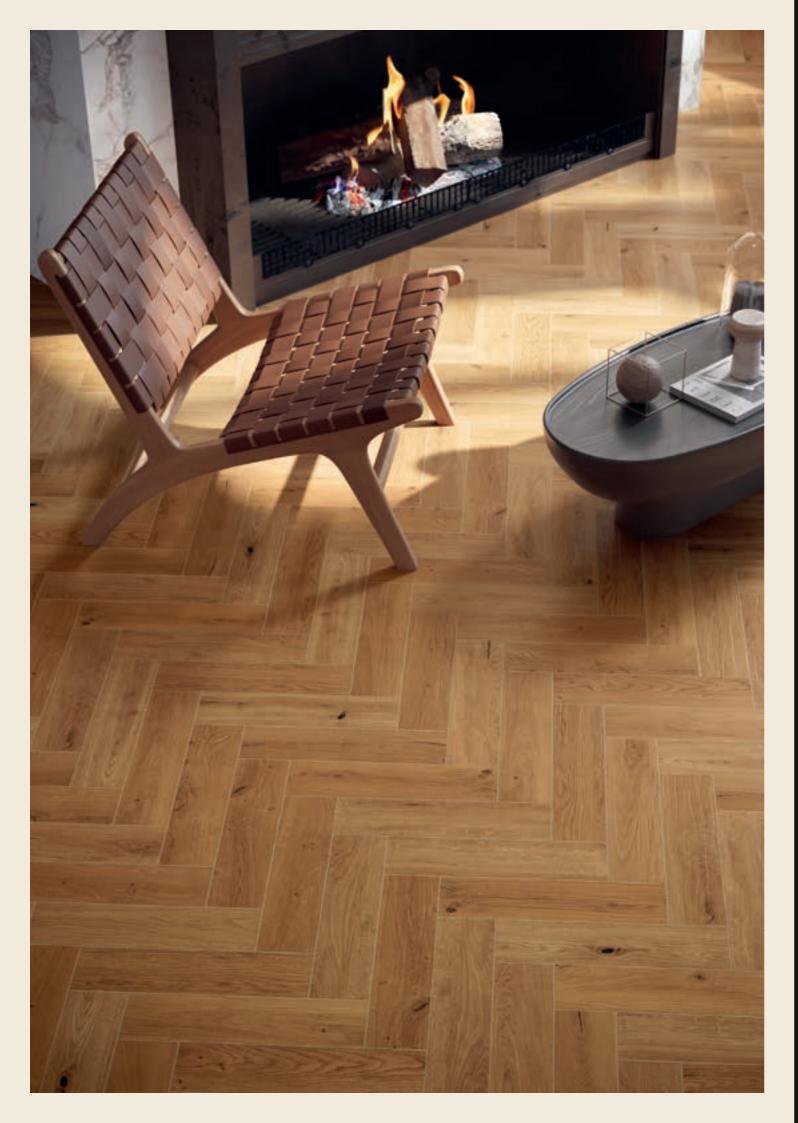

## QUERCIA

This porcelain stoneware offers oak wood's timeless allure. Its coloured body adds depth to the classic aesthetic. With each tile, the diverse character of oak wood is beautifully captured, inviting a timeless elegance into any space.