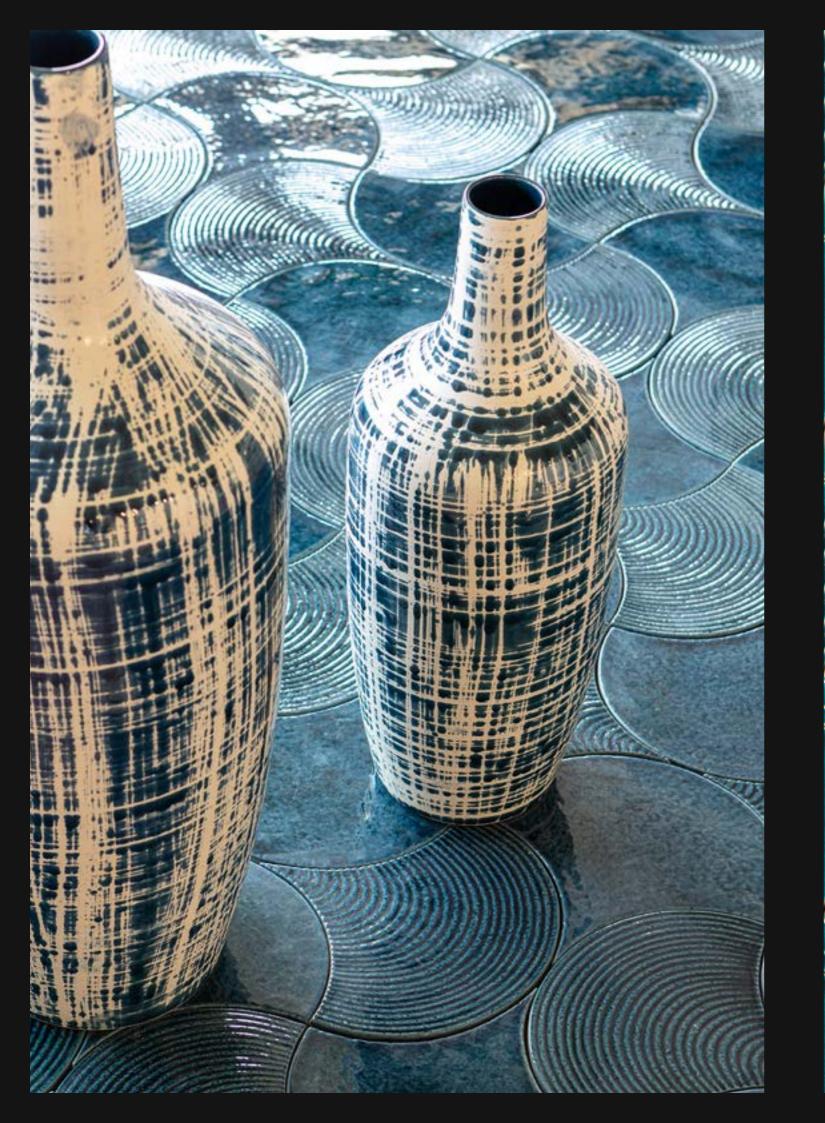

Available in smooth or high-relief finishes, including a mosaic version, it allows for versatile combinations to achieve unique aesthetics.







#### TADELAKT

Tadelakt, inspired by Moroccan plasterwork, showcases vibrant colours and intricate details with ancient techniques like hand-sieving and river pebble polishing, followed by waterproofing with black soap. It exudes an exotic, contemporary charm, echoing a rich cultural heritage, and features captivating mosaic patterns, enhancing its timeless allure.











SCALLOP /
LEAF

A high-quality ceramic surface, featuring unique designs. Born from tradition in ceramic production, blending manual craftsmanship with modern lifestyle trends and a deep appreciation for work and the land to give a unique final application to any room.







## QUERCIA

This porcelain stoneware offers oak wood's timeless allure. Its coloured body adds depth to the classic aesthetic. With each tile, the diverse character of oak wood is beautifully captured, inviting a timeless elegance into any space.









DIGA

Enhance the ambiance of your interior with our exquisite deep ribbed tiles, meticulously crafted to add depth and character to any space. Crafted from premium glazed porcelain stoneware or white body double-firing, these tiles exude elegance and durability.

# COMING SOON

#### ECCENTRIC

Like the notes on a score, the colours of these tiles' 3D structure's flow together to create perfect harmonies. The three textures, with stylish geometric details, reflect the light in ever-changing ways, bringing a new rhythm to your walls.