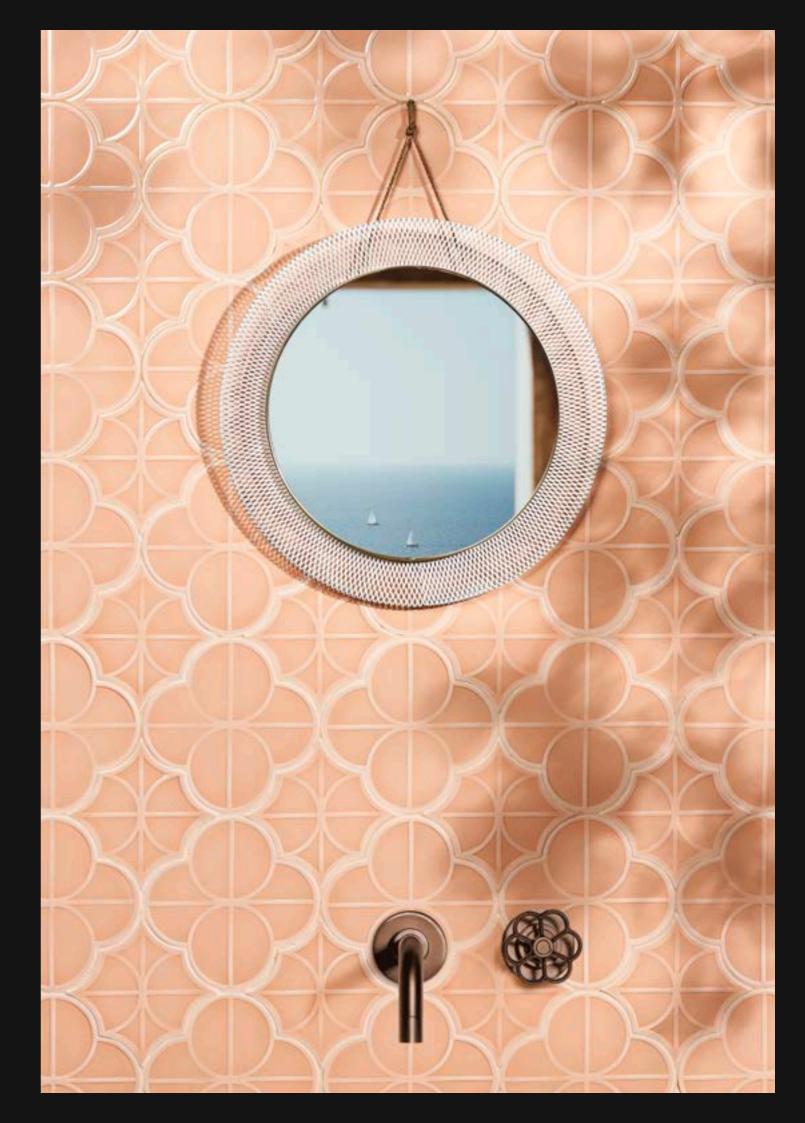

## SAN REMO

The San Remo collection draws inspiration from its Ligurian roots, featuring innovative forms inspired by a four-petal flower. Crafted with NeoClay™ for technical excellence, it offers a vibrant colour palette reflecting the region's flora. Available in smooth or high-relief finishes, including a mosaic version, it allows for versatile combinations to achieve unique aesthetics.