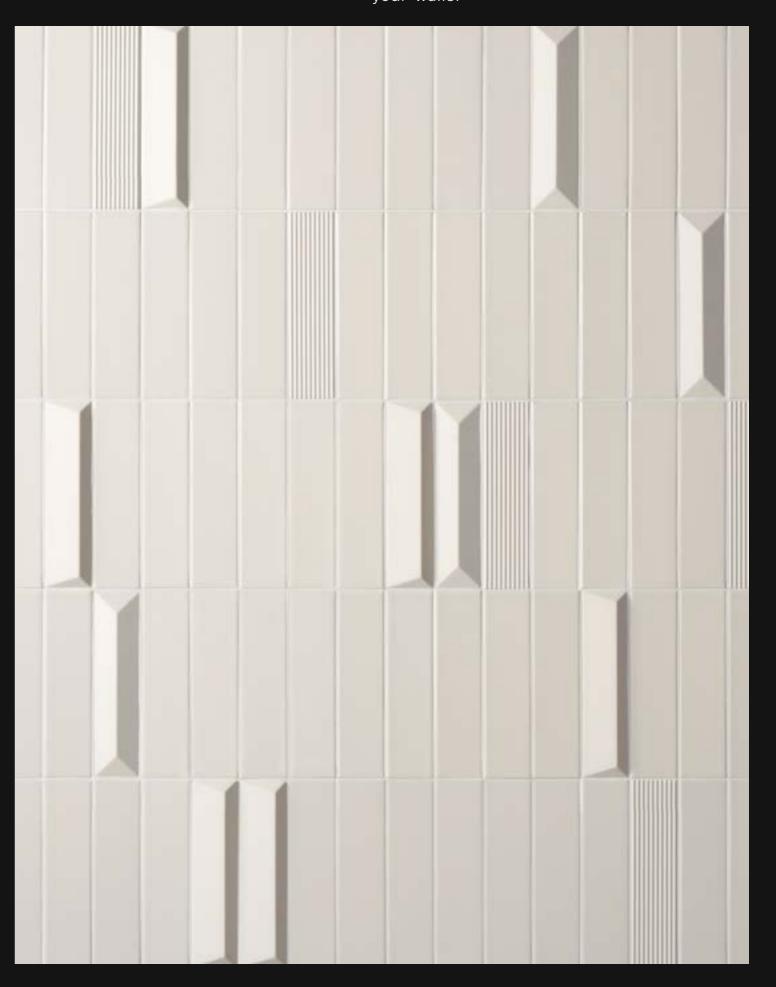

#### ECCENTRIC

Like the notes on a score, the colours of these tiles' 3D structure's flow together to create perfect harmonies. The three textures, with stylish geometric details, reflect the light in ever-changing ways, bringing a new rhythm to your walls.