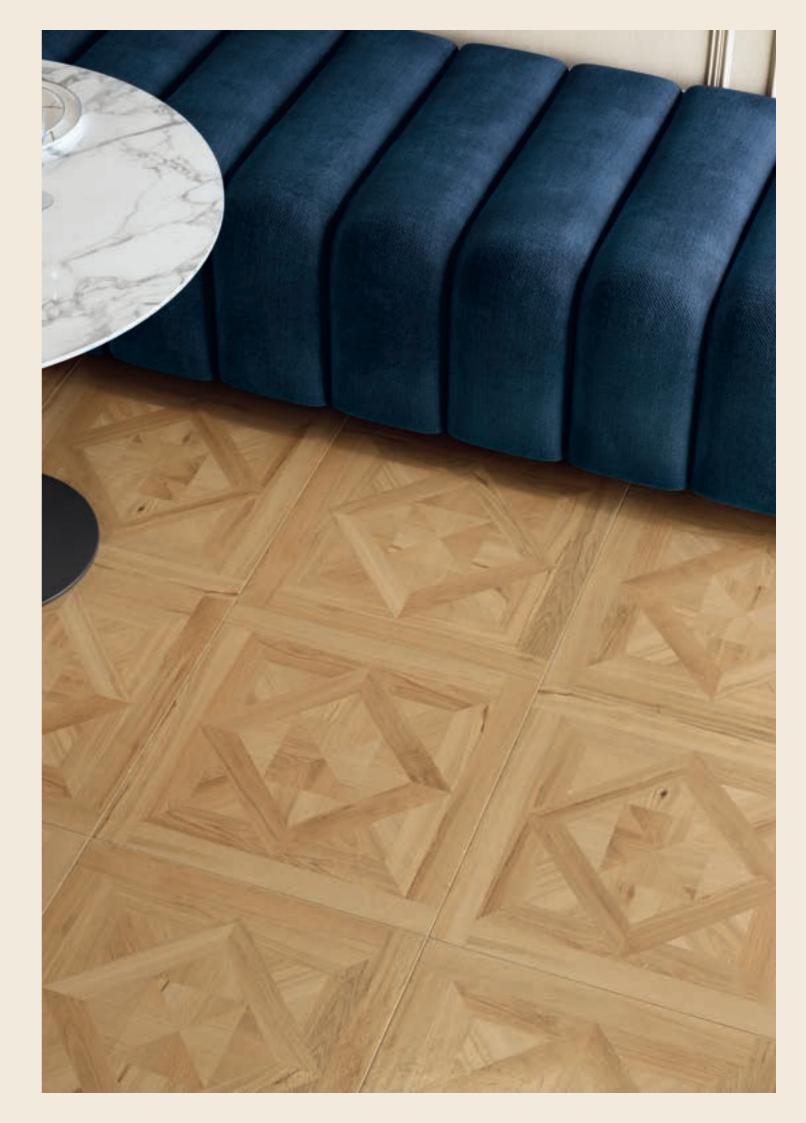

## QUERCIA

This porcelain stoneware offers oak wood's timeless allure. Its coloured body adds depth to the classic aesthetic. With each tile, the diverse character of oak wood is beautifully captured, inviting a timeless elegance into any space.