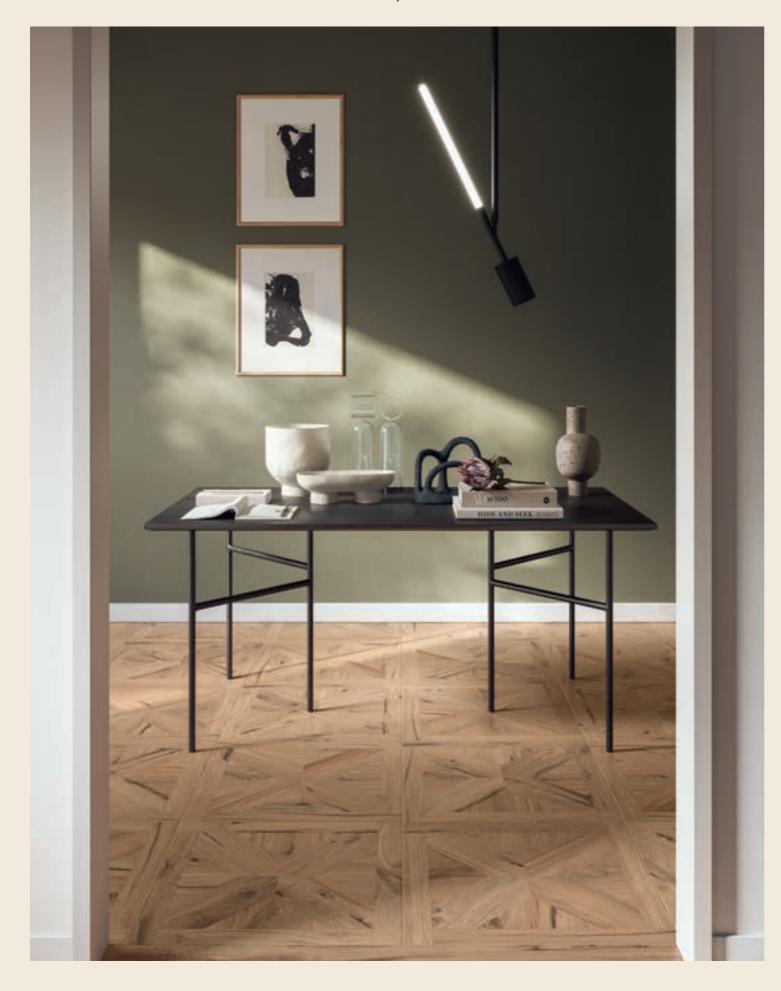

## QUERCIA

This porcelain stoneware offers oak wood's timeless allure. Its coloured body adds depth to the classic aesthetic. With each tile, the diverse character of oak wood is beautifully captured, inviting a timeless elegance into any space.