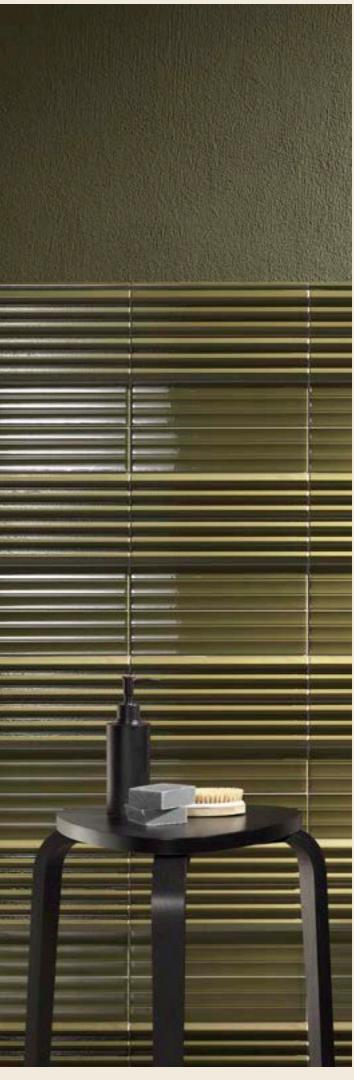

### SFUMATURE

The yellow and pink pigments come alive through a three dimensionality of matter and light. The innovative ribbed surface molds new decorative dimensions that enhance the essence of colour, which becomes sculptural, pure and authentic providing a soft statement look.