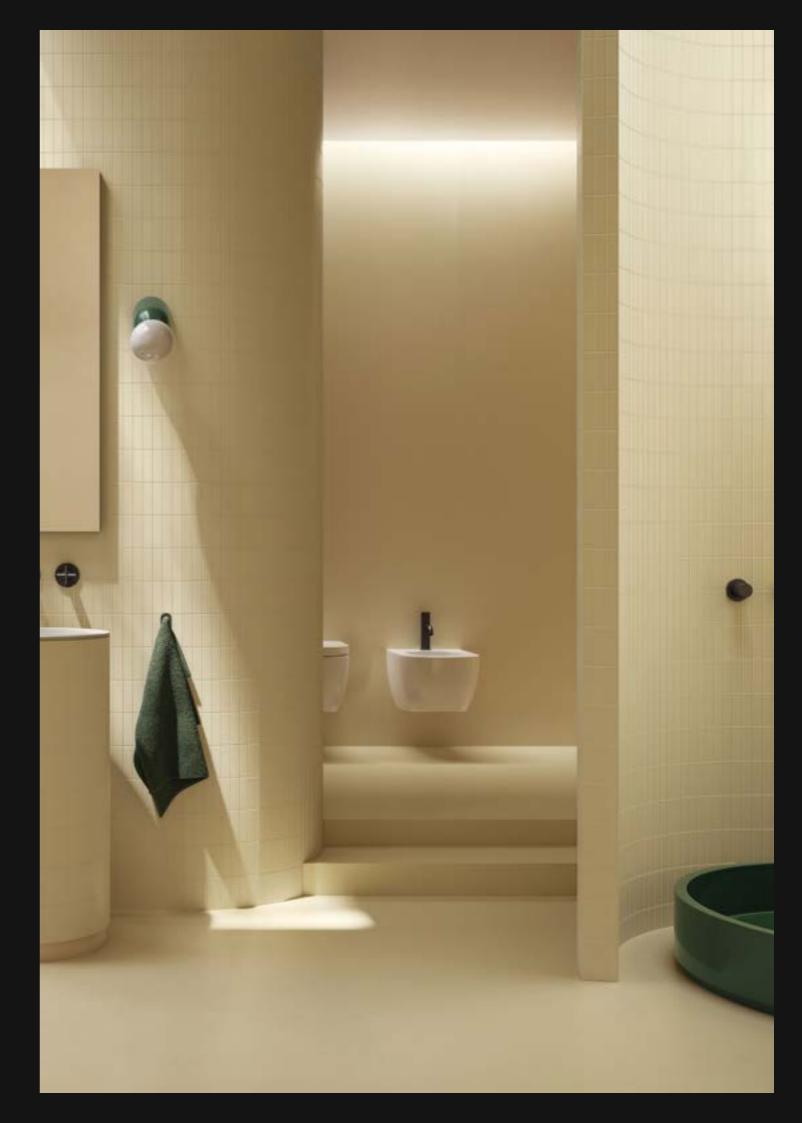

### SFUMATURE

The yellow and pink pigments come alive through a three dimensionality of matter and light. The innovative ribbed surface molds new decorative dimensions that enhance the essence of colour, which becomes sculptural, pure and authentic providing a soft statement look.