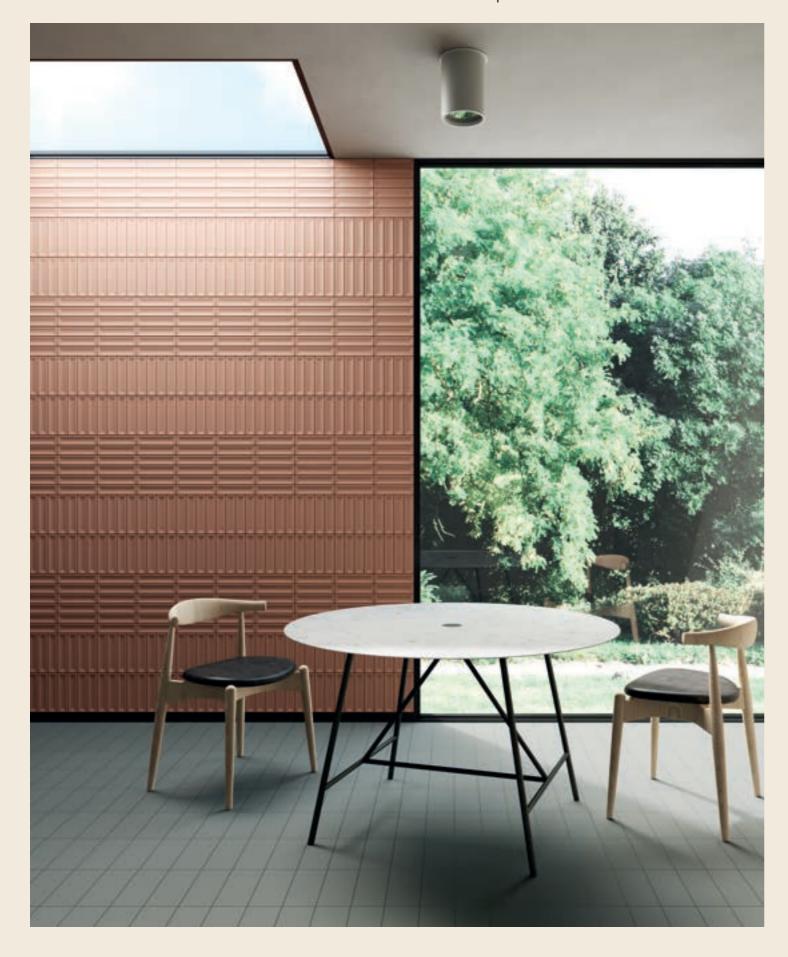

DIGA

Enhance the ambiance of your interior with our exquisite deep ribbed tiles, meticulously crafted to add depth and character to any space. Crafted from premium glazed porcelain stoneware or white body double-firing, these tiles exude elegance and durability.