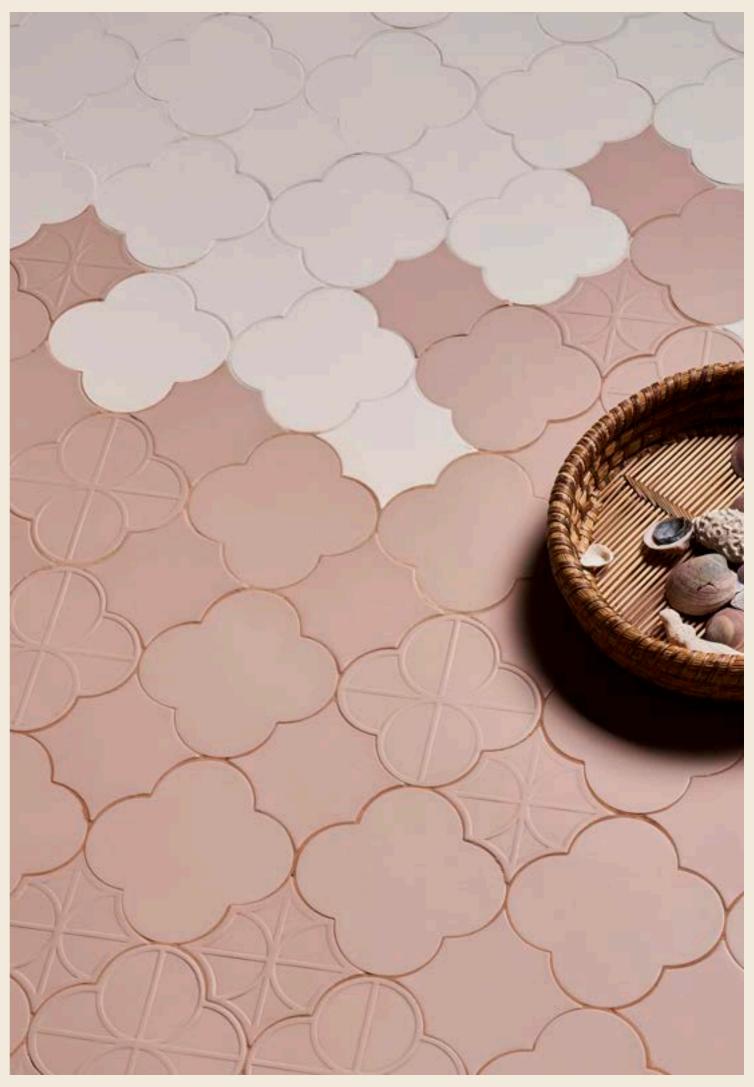

## SAN REMO

The San Remo collection draws inspiration from its Ligurian roots, featuring innovative forms inspired by a four-petal flower. Crafted with NeoClay™ for technical excellence, it offers a vibrant colour palette reflecting the region's flora. Available in smooth or high-relief finishes, including a mosaic version, it allows for versatile combinations to achieve unique aesthetics.