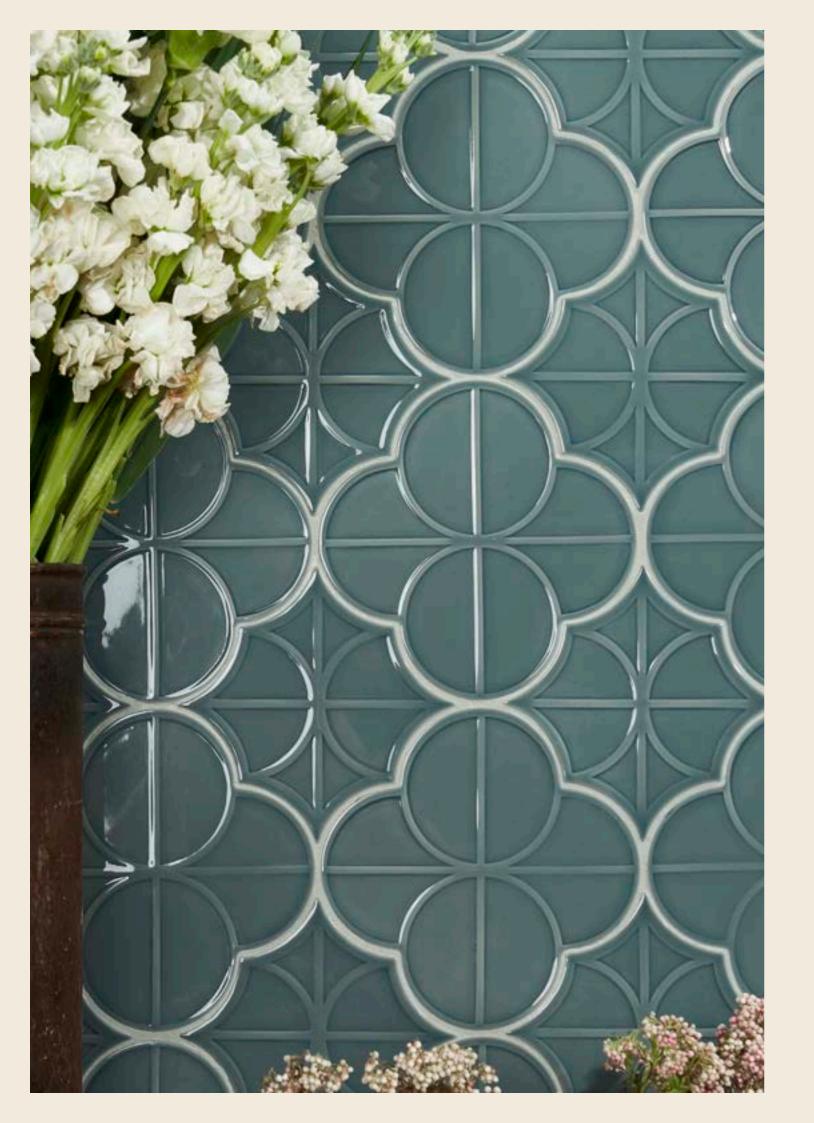

## SAN REMO

The San Remo collection draws inspiration from its Ligurian roots, featuring innovative forms inspired by a four-petal flower. Crafted with NeoClay™ for technical excellence, it offers a vibrant colour palette reflecting the region's flora. Available in smooth or high-relief finishes, including a mosaic version, it allows for versatile combinations to achieve unique aesthetics.