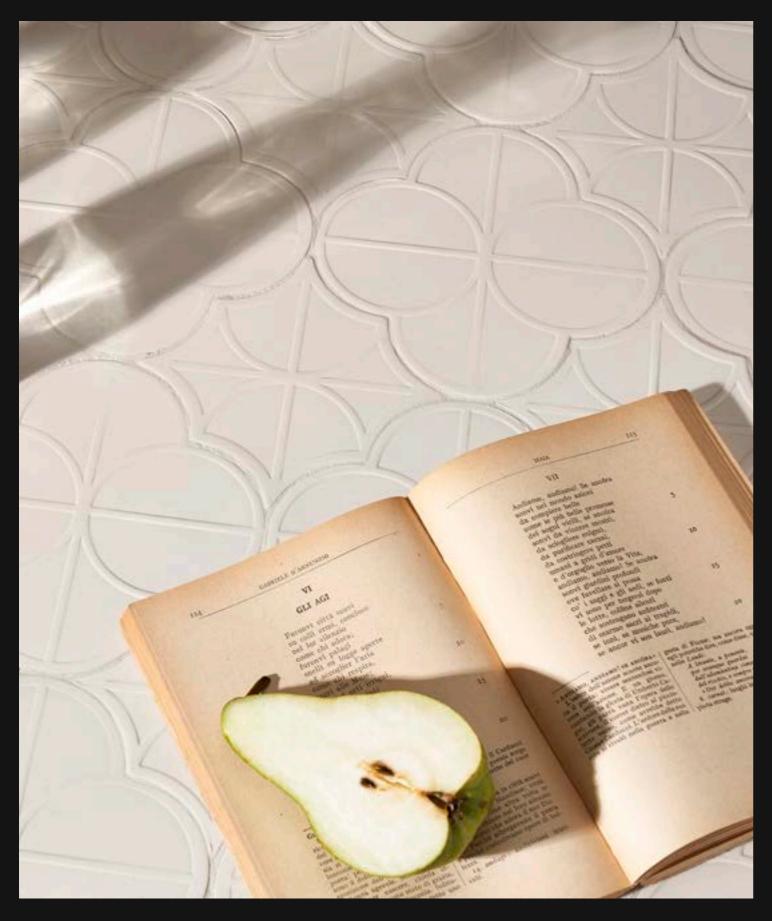

## SAN REMO

The San Remo collection draws inspiration from its Ligurian roots, featuring innovative forms inspired by a four-petal flower. Crafted with NeoClay™ for technical excellence, it offers a vibrant colour palette reflecting the region's flora. Available in smooth or high-relief finishes, including a mosaic version, it allows for versatile combinations to achieve unique aesthetics.